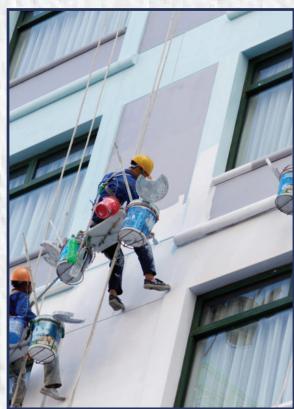

# Best In Class Commercial Spray Painters

Taa Project Management Services, offers a quick friendly and effective commercial & Industrial spray painting administrations within the city. We complete work for some significant business associations on new builds and tall structures, to mention a few.

## Steel Work

Primary steelwork can get worn out over the long run. Existing coatings can rapidly begin to blur and breakdown in harsh industrial conditions. This can likewise influence the intumescent properties of the old coatings. Numerous advanced business structures are developed utilizing engineering steel supporting an assortment of materials. The steel work structures a fundamental piece of the plan and subsequently should be well looked after regularly.

## Wall Painting

For projects where spray painting work isn't necessary, we offer a full designing assistance, utilizing conventional strategies, yet with the most recent paint innovations to guarantee a great and solid completion. We have embraced business & modern composition projects, including intumescent canvas and floor painting.