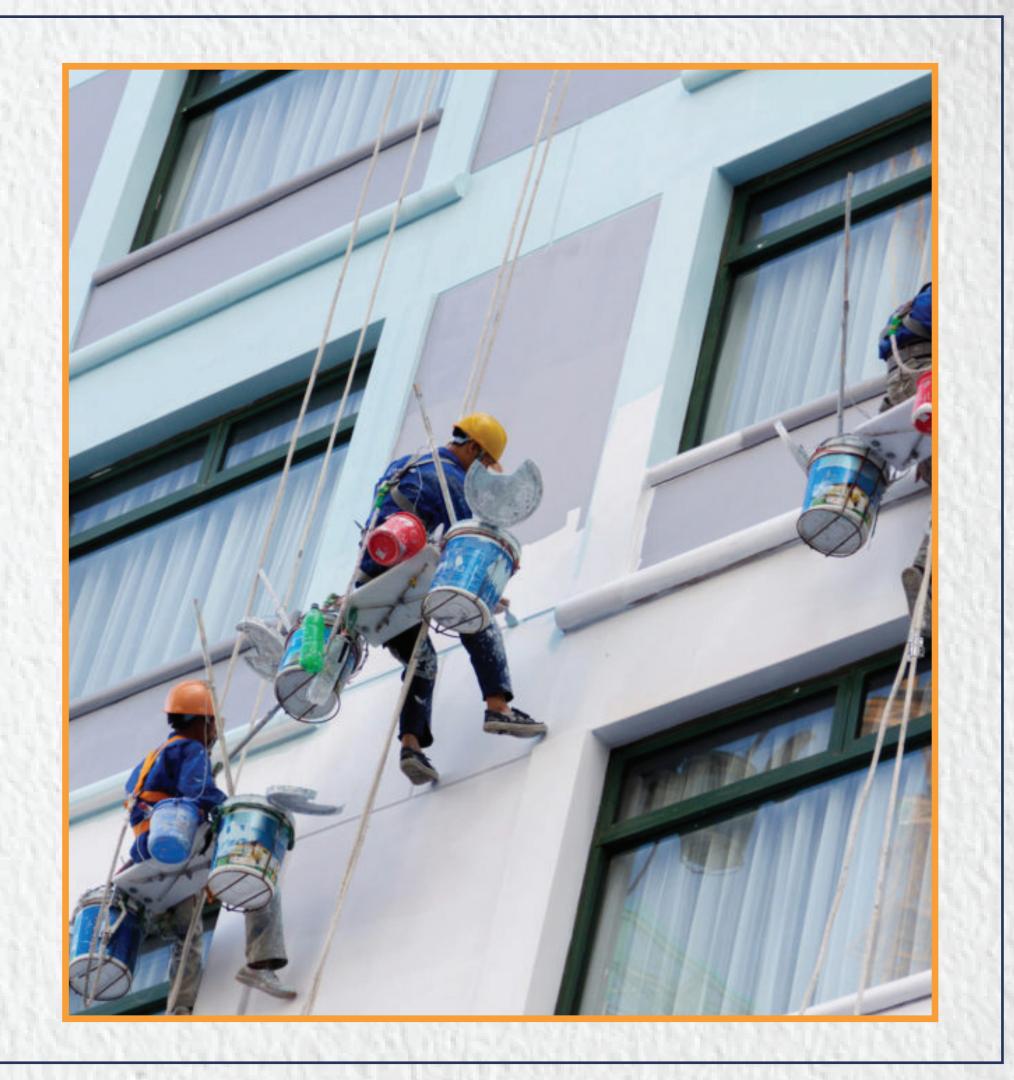

# Best In Class Commercial Spray Painters

Taa Project Management Services, offers a quick friendly and effective commercial & Industrial spray painting administrations within the city. We complete work for some significant business associations on new builds and tall structures, to mention a few.

## About Us

Taa Project Management Services a Dubai based firm which have been offering both spray painting & wall painting services within the commercial sector since the year 2005. Most would agree we have broad information in consumer loyalty & we realize how to take care of business. Our team is up for every job, managing projects with the skill and experience our clients have come to expect. Exceeding any & all expectations is how we deal with guarantee that we keep up the most noteworthy of working guidelines. Our Spray Painting Masters have broad information & experience & are specialists at all parts of surface & spray painting. Utilizing the most cutting edge innovation and hardware without a doubt the greatest of paints permits us to broaden the absolute best of everything to you. As experts, we will treat your property with a lot of regard and care.

## Steel Work

Primary steelwork can get worn out over the long run. Existing coatings can rapidly begin to blur and breakdown in harsh industrial conditions. This can likewise influence the intumescent properties of the old coatings. Numerous advanced business structures are developed utilizing engineering steel supporting an assortment of materials. The steel work structures a fundamental piece of the plan and subsequently should be well looked after regularly.

## Wall Painting

For projects where spray painting work isn't necessary, we offer a full designing assistance, utilizing conventional strategies, yet with the most recent paint innovations to guarantee a great and solid completion. We have embraced business & modern composition projects, including intumescent canvas and floor painting.