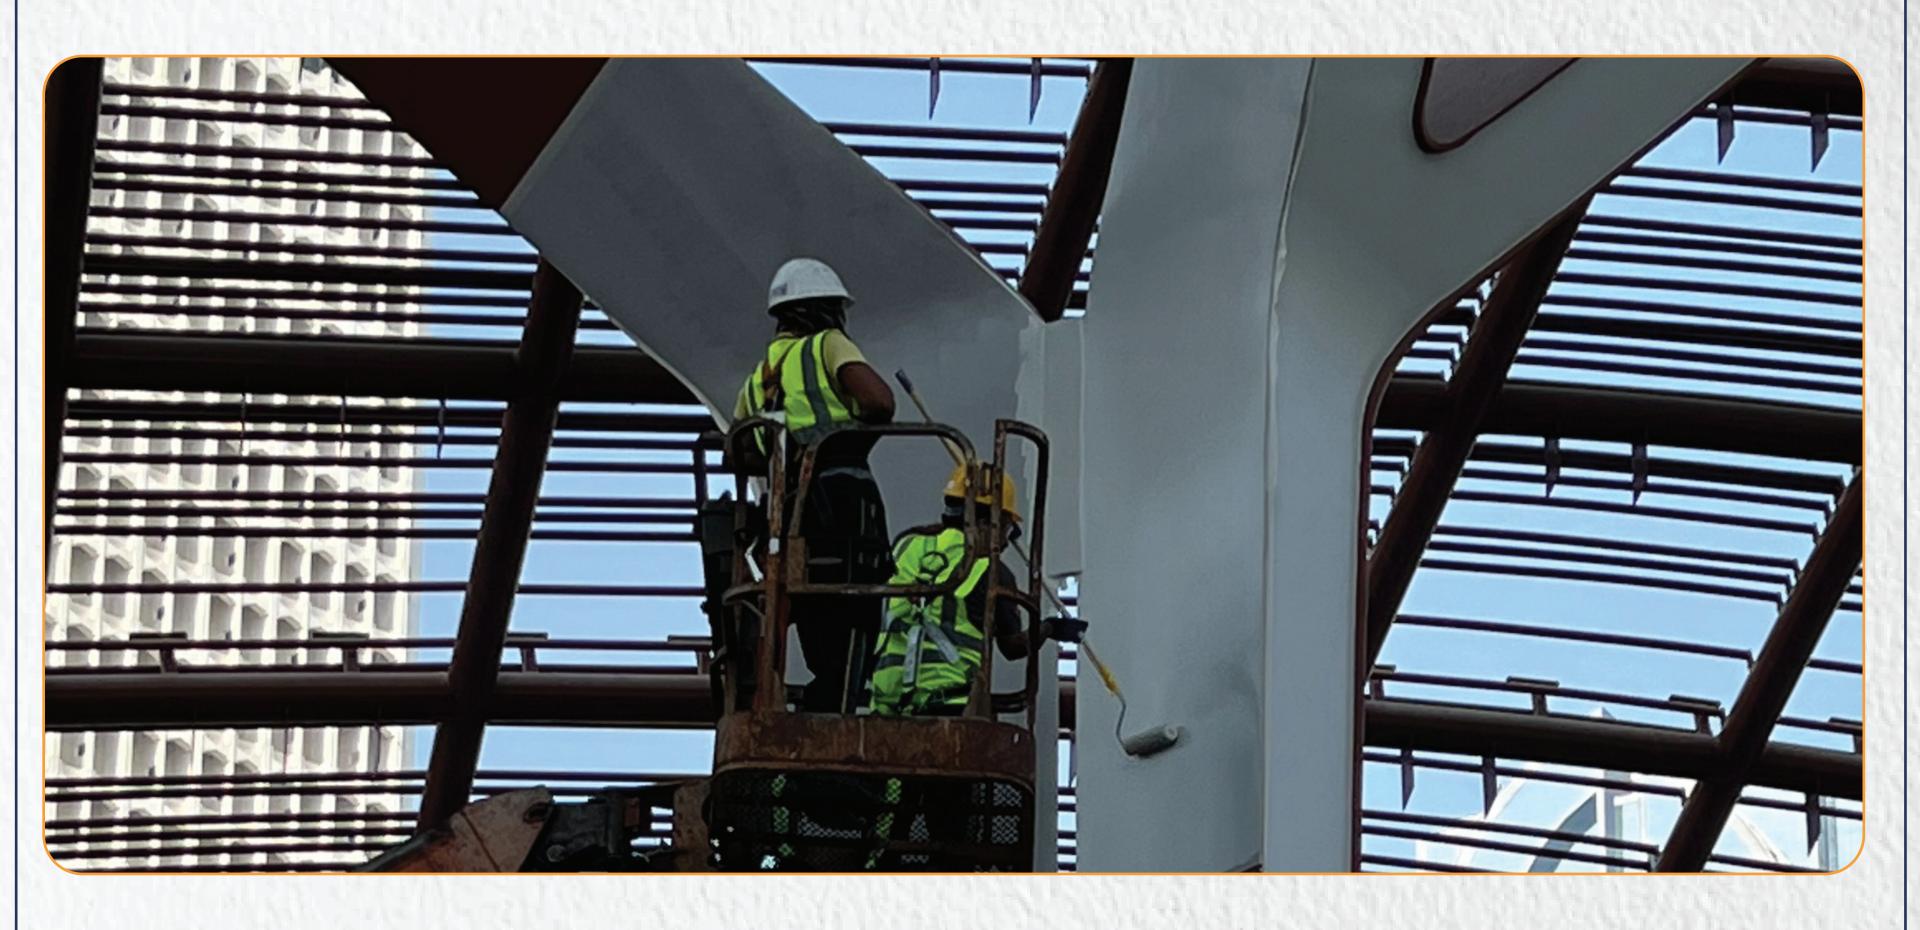

## Steel Work

Primary steelwork can get worn out over the long run. Existing coatings can rapidly begin to blur and breakdown in harsh industrial conditions. This can likewise influence the intumescent properties of the old coatings. Numerous advanced business structures are developed utilizing engineering steel supporting an assortment of materials. The steel work structures a fundamental piece of the plan and subsequently should be well looked after regularly.

## Wall Painting

For projects where spray painting work isn't necessary, we offer a full designing assistance, utilizing conventional strategies, yet with the most recent paint innovations to guarantee a great and solid completion. We have embraced business & modern composition projects, including intumescent canvas and floor painting.