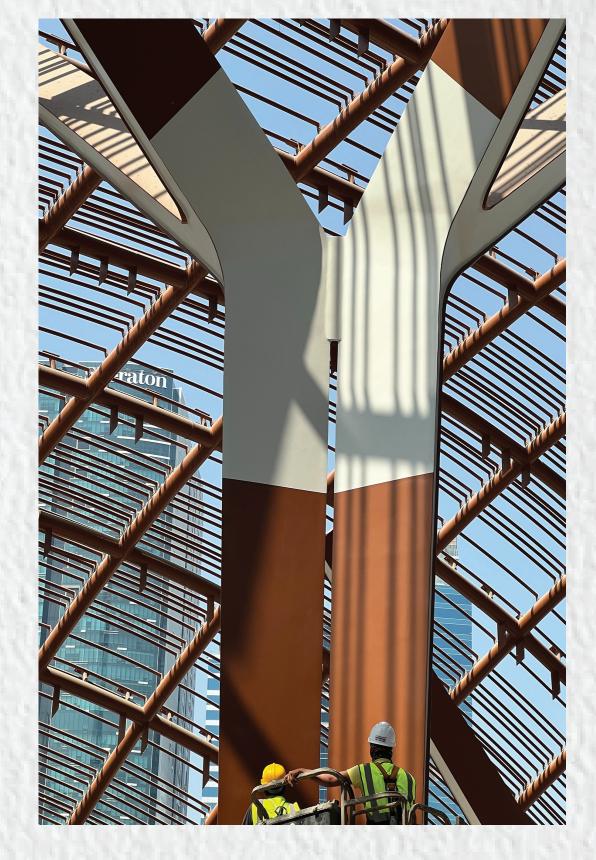

\*ONE ZAABEEL, CANOPY AREA

## Steel Work

Primary steelwork can get worn out over the long run. Existing coatings can rapidly begin to blur and breakdown in harsh industrial conditions. This can likewise influence the intumescent properties of the old coatings. Numerous advanced business structures are developed utilizing engineering steel supporting an assortment of materials. The steel work structures a fundamental piece of the plan and subsequently should be well looked after regularly.