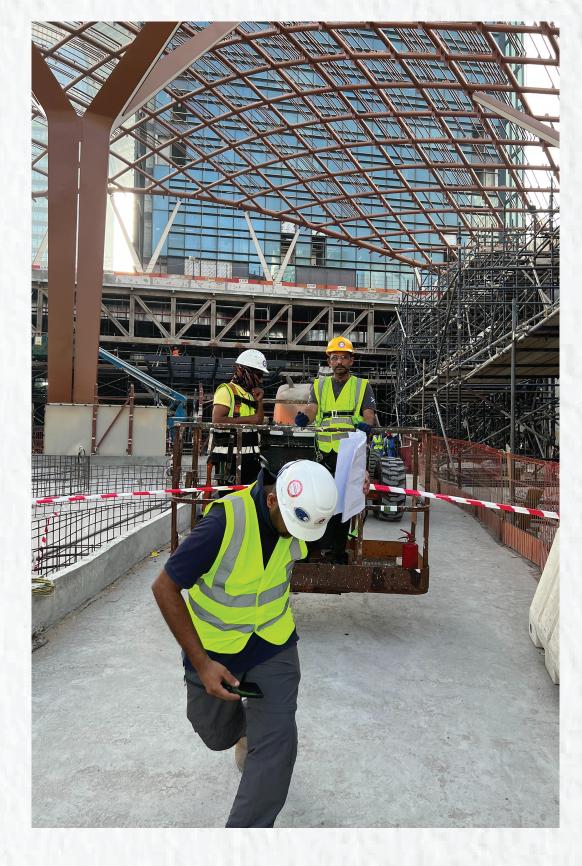

\*ONE ZAABEEL, CANOPY AREA

## Steel Work

Primary steelwork can get worn out over the long run. Existing coatings can rapidly begin to blur and breakdown in harsh industrial conditions. This can likewise influence the intumescent properties of the old coatings. Numerous advanced business structures are developed utilizing engineering steel supporting an assortment of materials. The steel work structures a fundamental piece of the plan and subsequently should be well looked after regularly.